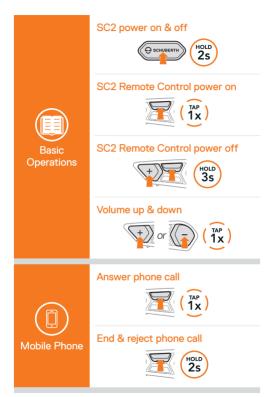

# ICON LEGEND

Function = Button(s) to tap the specified number of times or press and hold for the specified amount of time.

"Hello" Audible prompt

://

#### Powering On & Off

\* "Hello" or "Good Bye"

To switch off the SC2, hold the Multi-function Button for 2 seconds until you hear the double beep.

The remote control switches to sleep mode when you switch off the SC2.

To wake up the remote control after starting the SC2, tap (+) Button on the remote control.

### SC2 REMOTE CONTROL

Note: The SC2 and the SC2 Remote Control come paired together. They will automatically connect to each other when the SC2 and the SC2 Remote Control are powered on.

#### Volume Up & Down

# MOBILE PHONE

Answer a Call

End & Reject a Call