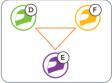

### **CREATING A GROUP MESH**

Creating a Group Mesh requires two or more Open Mesh users.

1. You (C) and your friend (D) enter into Mesh Grouping to create a Group Mesh.

2. The headsets complete **Mesh Grouping** and automatically switch from **Open Mesh** to **Group Mesh**.