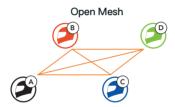

### OPEN MESH™

When **Mesh Intercom** is enabled, the headset will be in **Open Mesh (default: channel 1)** initially. Users can freely communicate with each other in the same **Open Mesh** channel.