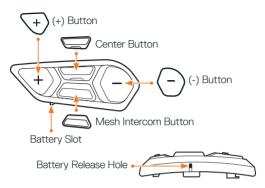

### SC2 Remote Control

### **REPLACING THE BATTERY**

### SC2 REMOTE CONTROL

Note: The SC2 and the SC2 Remote Control come paired together. They will automatically connect to each other when the SC2 and the SC2 Remote Control are powered on.