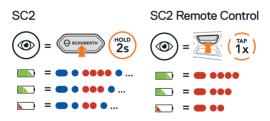

### CHECKING THE BATTERY LEVEL

When switching on, the LED flashes red to indicate the charge level.