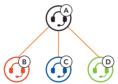

# **BLUETOOTH INTERCOM**

Up to three other people can be paired with the your headset (A) for Bluetooth intercom conversations.

### Pairing with Intercom B

The SC2 will automatically pair with a Sena headset.

((•)) =

= Flashing blue LED on SC2 (main unit) twice simultaneously confirms **intercoms are paired**.

Note: Repeat the step above to pair with Intercom Friends C & D.