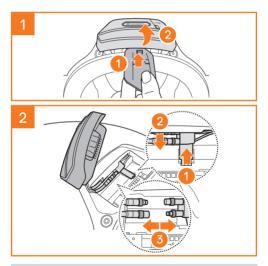

### INSTALLING THE SC2 REMOTE CONTROL

### SC2 REMOTE CONTROL

Note: The SC2 and the SC2 Remote Control come paired together. They will automatically connect to each other when the SC2 and the SC2 Remote Control are powered on.