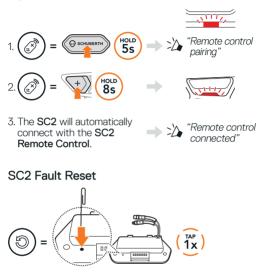

#### Remote Control Pairing

If you are using the SC2 Remote Control other than the one included in the package, follow the procedure below to pair the SC2 and the SC2 Remote Control.

Note: Fault Reset will not restore the headset to factory default settings.

# TROUBLESHOOTING

SC2 Factory Reset

### SC2 Remote Control Factory Reset