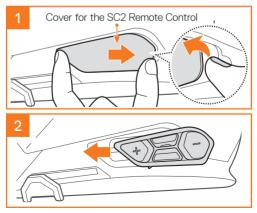

H







SCHUBERTH SC2 APP

App functions: Mesh Intercom, Bluetooth Intercom, Music, Device settings, Language settings

# SCHUBERTH DEVICE MANAGER

The SCHUBERTH Device Manager allows you to upgrade the firmware and configure its settings directly from your PC. Download the SCHUBERTH Device Manager from oem.sena.com/schuberth/.

# PRODUCT FEATURES



Bluetooth® 5.0



Multi-Way Intercom



Audio Multitasking™

- Multi-Language Voice Command
- Compatible with Siri and Google Assistant



This product comes with a Quick Start Guide, which is a basic version of the User's Guide. A FULL VERSION OF THE USER'S GUIDE CAN BE DOWNLOADED AT oem.sena.com/schuberth/.

# PRODUCT DETAILS

SC2



DC Power Charging & Firmware Upgrade Port

### SC2 Remote Control



### INSTALLING THE SC2 REMOTE CONTROL



# **INSTALLING THE SC2**





### **REMOVING THE SC2**



Note: When you need to un-plug the connectors, please wiggle and pull them. It will help the connector connection be released more easily.



#### INSTALLING THE MICROPHONE (THE MICROPHONE IS PRE-INSTALLED ON THE S3)





Install the microphone by pressing firmly on the area marked with the orange circle.

### **REPLACING THE BATTERY**



# ICON LEGEND



Function = Button(s) to tap the specified number of times or press and hold for the specified amount of time.

"Hello" Audible prompt



://

#### Powering On & Off



\* "Hello" or "Good Bye"

To switch off the SC2, hold the Multi-function Button for 2 seconds until you hear the double beep.

The remote control switches to sleep mode when you switch off the SC2.

To wake up the