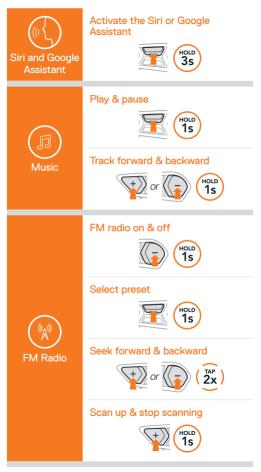

# SIRI AND GOOGLE ASSISTANT

Activate the Siri or Google Assistant installed on Your Smartphone

### MUSIC CONTROLS

#### Play & Pause

#### Track Forward & Backward

### FM RADIO

#### Scan Stations & Stop Scanning

#### Seek Stations

### Navigating Preset Stations