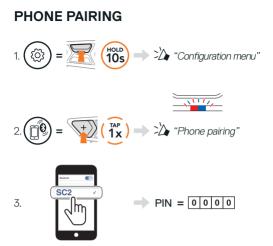

# ICON LEGEND



Function = Button(s) to tap the specified number of times or press and hold for the specified amount of time.

"Hello" Audible prompt



://

#### Powering On & Off



\* "Hello" or "Good Bye"

To switch off the SC2, hold the Multi-function Button for 2 seconds until you hear the double beep.

The remote control switches to sleep mode when you switch off the SC2.

To wake up the remote control after starting the SC2, tap (+) Button on the remote control.

### SC2 REMOTE CONTROL





Note: The SC2 and the SC2 Remote Control come paired together. They will automatically connect to each other when the SC2 and the SC2 Remote Control are powered on.

#### Volume Up & Down



### CHECKING THE BATTERY LEVEL

When switching on, the LED flashes red to indicate the charge level.





# MOBILE PHONE

Answer a Call



End & Reject a Call



# SIRI AND GOOGLE ASSISTANT

Activate the Siri or Google Assistant installed on Your Smartphone



### MUSIC CONTROLS

#### Play & Pause



#### Track Forward & Backward



# MESH INTERCOM™

When **Mesh Intercom** is enabled, the **SC2** will automatically connect to nearby all other Mesh users and allow them to talk to each other by pressing the **Mesh Intercom Button**.

Note: If the SC2 communication system is installed on full Carbon helmets, the maximum range of communication is limited to 400 meters in open terrain without obstacles, due to the electromagnetic interference shielding properties of the carbon fiber.

#### Mesh Intercom On & Off



"Mesh intercom on, Open Mesh, Channel 1" or "Mesh intercom off"

### OPEN MESH™

W