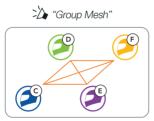

# GROUP MESH™

Group Mesh is a closed group intercom function that allows users to join, leave, or rejoin a group intercom conversation without pairing each headset. Up to 24 users can all be connected in each private group.

# JOINING AN EXISTING GROUP MESH

One of the members in an **Existing Group Mesh** can allow new members in **Open Mesh** to join the **Existing Group Mesh**.

Existing Group Mesh and Current Members

 One of the current members (E) and a new member (you [C]) enter into Mesh Grouping to join the Existing Group Mesh.

 The headsets complete Mesh Grouping. The new members will hear a voice prompt as their headsets automatically switch from Open Mesh to Group Mesh.