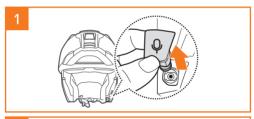

# **INSTALLING THE SC2**

#### INSTALLING THE MICROPHONE (THE MICROPHONE IS PRE-INSTALLED ON THE S3)

Install the microphone by pressing firmly on the area marked with the orange circle.