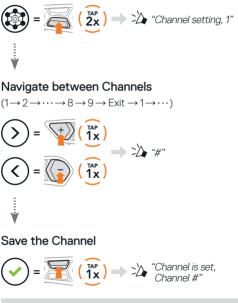

### CHANNEL SETTING (DEFAULT: CHANNEL 1)

If the **Open Mesh** communication experiences interference because other groups are also using **channel 1 (default)**, change the channel. You can select from channels 1 to 9.

#### Enter into the Channel Setting

Note: To exit the Channel Setting, tap the (+) Button or (-) Button until you hear a voice prompt, "Exit", and tap the Center Button.

# GROUP MESH™

Group Mesh is a closed group intercom function that allows users to join, leave, or rejoin a group intercom conversation without pairing each headset. Up to 24 users can all be connected in each private group.