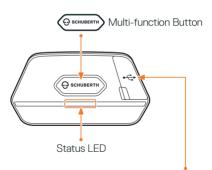

# QUICK START GUIDE





ENGLISH







SCHUBERTH SC2 APP

App functions: Mesh Intercom, Bluetooth Intercom, Music, Device settings, Language settings

# SCHUBERTH DEVICE MANAGER

The SCHUBERTH Device Manager allows you to upgrade the firmware and configure its settings directly from your PC. Download the SCHUBERTH Device Manager from oem.sena.com/schuberth/.

# PRODUCT FEATURES



Bluetooth® 5.0



Multi-Way Intercom



Audio Multitasking™

- Multi-Language Voice Command
- Compatible with Siri and Google Assistant



This product comes with a Quick Start Guide, which is a basic version of the User's Guide. A FULL VERSION OF THE USER'S GUIDE CAN BE DOWNLOADED AT oem.sena.com/schuberth/.

# PRODUCT DETAILS

SC2



DC Power Charging & Firmware Upgrade Port

### SC2 Remote Control



### INSTALLING THE SC2 REMOTE CONTROL



# **INSTALLING THE SC2**





### **REMOVING THE SC2**



Note: When you need to un-plug the connectors, please wiggle and pull them. It will help the connector connection be released more easily.



#### INSTALLING THE MICROPHONE (THE MICROPHONE IS PRE-INSTALLED ON THE S3)





Install the microphone by pressing firmly on the area marked with the orange circle.

### **REPLACING THE BATTERY**



# ICON LEGEND



Function = Button(s) to tap the specified number of times or press and hold for the specified amount of time.

"Hello" Audible prompt



://

#### Powering On & Off



\* "Hello" or "Good Bye"

To switch off the SC2, hold the Multi-function Button for 2 seconds until you