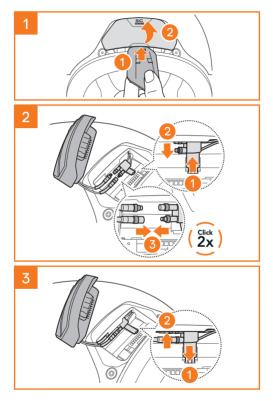

# **INSTALLING THE SC2**

### **REMOVING THE SC2**

Note: When you need to un-plug the connectors, please wiggle and pull them. It will help the connector connection be released more easily.