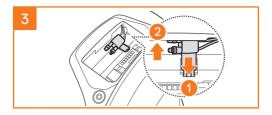

### INSTALLING THE SC2 REMOTE CONTROL

### SC2 REMOTE CONTROL

Note: The SC2 and the SC2 Remote Control come paired together. They will automatically connect to each other when the SC2 and the SC2 Remote Control are powered on.