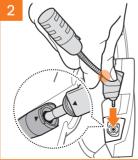

### **REMOVING THE SC2**

Note: When you need to un-plug the connectors, please wiggle and pull them. It will help the connector connection be released more easily.