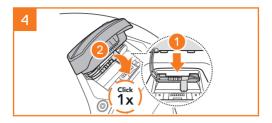

#### INSTALLING THE MICROPHONE (THE MICROPHONE IS PRE-INSTALLED ON THE S3)

Install the microphone by pressing firmly on the area marked with the orange circle.