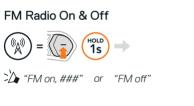

### FM RADIO

#### Note:

- You can preset FM stations with the SCHUBERTH SC2 App or the SCHUBERTH Device Manager.
- If the SC2 is installed on full Carbon helmets the electromagnetic interference shielding properties of the carbon fiber shell can influence the clarity of FM signals.