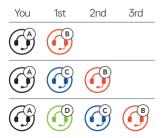

# **BLUETOOTH INTERCOM**

Up to three other people can be paired with the your headset (A) for Bluetooth intercom conversations.

### Pairing with Intercom B

The SC2 will automatically pair with a Sena headset.

((•)) =

= Flashing blue LED on SC2 (main unit) twice simultaneously confirms **intercoms are paired**.

Note: Repeat the step above to pair with Intercom Friends C & D.

### TWO-WAY INTERCOM

#### Last-Come, First-Served

### Start & End with Intercom Friend 1-3