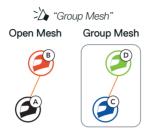

# GROUP MESH™

Group Mesh is a closed group intercom function that allows users to join, leave, or rejoin a group intercom conversation without pairing each headset. Up to 24 users can all be connected in each private group.

### **CREATING A GROUP MESH**

Creating a Group Mesh requires two or more Open Mesh users.

1. You (C) and your friend (D) enter into Mesh Grouping to create a Group Mesh.

2. The headsets complete **Mesh Grouping** and automatically switch from **Open Mesh** to **Group Mesh**.