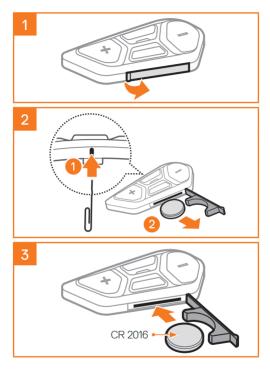

Multitasking™

- Multi-Language Voice Command
- Compatible with Siri and Google Assistant



This product comes with a Quick Start Guide, which is a basic version of the User's Guide. A FULL VERSION OF THE USER'S GUIDE CAN BE DOWNLOADED AT oem.sena.com/schuberth/.

# PRODUCT DETAILS

SC2



DC Power Charging & Firmware Upgrade Port

### SC2 Remote Control



### INSTALLING THE SC2 REMOTE CONTROL



# **INSTALLING THE SC2**





### **REMOVING THE SC2**



Note: When you need to un-plug the connectors, please wiggle and pull them. It will help the connector connection be released more easily.



#### INSTALLING THE MICROPHONE (THE MICROPHONE IS PRE-INSTALLED ON THE S3)





Install the microphone by pressing firmly on the area marked with the orange circle.

### **REPLACING THE BATTERY**



# ICON LEGEND



Function = Button(s) to tap the specified number of times or press and hold for the specified amount of time.

"Hello" Audible prompt



://

#### Powering On & Off



\* "Hello" or "Good Bye"

To switch off the SC2, hold the Multi-function Button for 2 seconds until you hear the double beep.

The remote control switches to sleep mode when you switch off the SC2.

To wake up the remote control after starting the SC2, tap (+) Button on the remote control.

### SC2 REMOTE CONTROL





Note: The SC2 and the SC2 Remote Control come paired together. They will automatically connect to each other when the SC2 and the SC2 Remote Control are powered on.

#### Volume Up & Down



### CHECKING THE BATTERY LEVEL

When switching on, the LED flashes red to indicate the charge level.