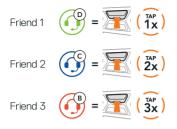

### Start & End with Intercom Friend 1-3

### Pairing with Intercom B

The SC2 will automatically pair with a Sena headset.

((•)) =

= Flashing blue LED on SC2 (main unit) twice simultaneously confirms **intercoms are paired**.

Note: Repeat the step above to pair with Intercom Friends C & D.