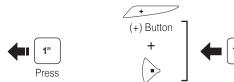

## **Quick Reference**

**Button Command** 

Press the (+) Button and the Center Button

Tap the (+) Button and the Center Button

Tap the Center Button and the (-) Button

Press the Center Button for 2 seconds

Press the Center Button for 3 seconds

Press the (+) Button for 3 seconds

Press the (+) Button for 1 second

Press the (-) Button for 1 second

Press the Center Button for 1 second

Tap the (+) Button or the (-) Button