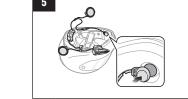

Status LED ■□■□

1.1.0

**Using the SMART HJC Device Manager** 

directly from your PC or Apple computer.

www.smarthjc.com.

Headset A

8"

Status LED

Store (iOS).

You can upgrade the headset's firmware and configure its settings

Download the **SMART HJC** Device Manager, please visit

You can configure its settings directly from your smartphone

Download the **SMART HJC BT** App from Google Play (Android) or App