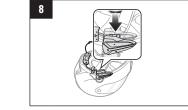

### **Fault Reset**

If the headset is not working properly for any reason, reset the headset by gently inserting a paperclip into the pinhole located next to the screw and lightly pressing the Fault Reset Button.