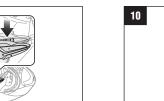

### **Battery Charging**

Please make sure to take off your headset while charging. The headset automatically turns off during charging.