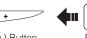

## **Quick Reference**

**Button Command** 

Press the (+) Button and the Center Button

Tap the (+) Button and the Center Button

Tap the Center Button and the (-) Button

Press the Center Button for 2 seconds

Press the Center Button for 3 seconds

Press the (+) Button for 3 seconds

Press the (+) Button for 1 second

Press the (-) Button for 1 second

Press the Center Button for 1 second

Tap the (+) Button or the (-) Button