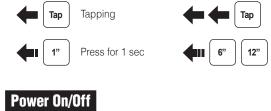

## **Quick Reference**

**Button Command** 

Press the (+) Button and the Center Button

Tap the (+) Button and the Center Button

Tap the Center Button and the (-) Button

Press the Center Button for 2 seconds

Press the Center Button for 3 seconds

Press the (+) Button for 3 seconds

Press the (+) Button for 1 second

Press the (-) Button for 1 second

Press the Center Button for 1 second

Tap the (+) Button or the (-) Button

for 1 second

Say "Hello Sena"

Tap the Center Button

| Туре     | Operation        | Button Command                        |  |
|----------|------------------|---------------------------------------|--|
| /I Radio | FM radio on/off  | Press the (-) Button for 1 second     |  |
|          | Seek forward     | Double tap the (+) Button             |  |
|          | Seek backward    | Double tap the (-) Button             |  |
| tercom   | Intercom pairing | Press the Center Button for 8 seconds |  |
|          |                  | Tan the Center Button                 |  |