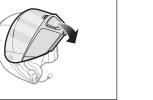

# SMART HJC Quick Start Guide Wired Microphone for Full Face Helmets DC Power Charging & Wired Boom Microphone for Firmware Upgrade Port Modular/Open Face Helmets Bluetooth Module Status LED

SMART HJC 20B compatible HJC helmets can be found by scanning the QR code of the product box.