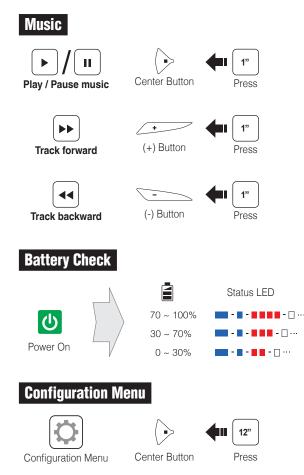

Volume adjustment

Voice Command

Answer phone call

Speed dial

Play/Pause music

Track backward

## **Quick Reference**

**Button Command** 

Press the (+) Button and the Center Button

Tap the (+) Button and the Center Button

Tap the Center Button and the (-) Button

Press the Center Button for 2 seconds

Press the Center Button for 3 seconds

Press the (+) Button for 3 seconds

Press the (+) Button for 1 second

Press the (-) Button for 1 second

Press the Center Button for 1 second

Tap the (+) Button or the (-) Button

for 1 second

Say "Hello Sena"

Tap the Center Button

| Туре     | Operation        | Button Command                        |  |
|----------|------------------|---------------------------------------|--|
| /I Radio | FM radio on/off  | Press the (-) Button for 1 second     |  |
|          | Seek forward     | Double tap the (+) Button             |  |
|          | Seek backward    | Double tap the (-) Button             |  |
| tercom   | Intercom pairing | Press the Center Button for 8 seconds |  |
|          |                  | Tan the Center Button                 |  |