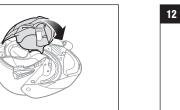

### **Factory Reset**

If you want to restore the headset to factory default settings, use the Factory Reset in the configuration menu. The headset automatically restores the default settings and turns off.