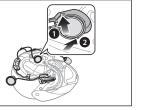

Status LED ■□■□

1.1.0

**Using the SMART HJC Device Manager** 

directly from your PC or Apple computer.

www.smarthjc.com.

Headset A

8"

Status LED

Headset B

8"

Status LED

**Using the SMART HJC BT Smartphone App** 