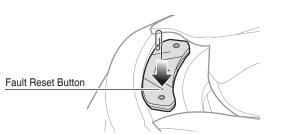

### **Fault Reset**

If the headset is not working properly for any reason, reset the headset by gently inserting a paperclip into the pinhole located next to the screw and lightly pressing the Fault Reset Button.