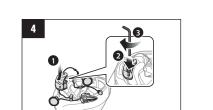

### **Fault Reset**

If the headset is not working properly for any reason, reset the headset by gently inserting a paperclip into the pinhole located next to the screw and lightly pressing the Fault Reset Button.