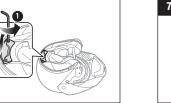

# SMART HJC Quick Start Guide Wired Microphone for Full Face Helmets DC Power Charging & Wired Boom Microphone for Firmware Upgrade Port Modular/Open Face Helmets Bluetooth Module Status LED

SMART HJC 20B compatible HJC helmets can be found by scanning the QR code of the product box.