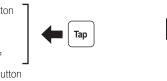

## **Quick Reference**

**Button Command** 

Press the (+) Button and the Center Button

Tap the (+) Button and the Center Button

Tap the Center Button and the (-) Button

Press the Center Button for 2 seconds

Press the Center Button for 3 seconds

Press the (+) Button for 3 seconds

Press the (+) Button for 1 second

Press the (-) Button for 1 second

Press the Center Button for 1 second

Tap the (+) Button or the (-) Button

for 1 second

Say "Hello Sena"

Tap the Center Button

| Туре     | Operation        | Button Command                        |  |
|----------|------------------|---------------------------------------|--|
| /I Radio | FM radio on/off  | Press the (-) Button for 1 second     |  |
|          | Seek forward     | Double tap the (+) Button             |  |
|          | Seek backward    | Double tap the (-) Button             |  |
| tercom   | Intercom pairing | Press the Center Button for 8 seconds |  |
|          |                  | Tan the Center Button                 |  |