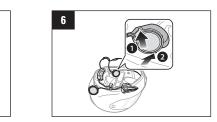

Store (iOS).

You can upgrade the headset's firmware and configure its settings

Download the **SMART HJC** Device Manager, please visit

You can configure its settings directly from your smartphone

Download the **SMART HJC BT** App from Google Play (Android) or App

Headset B

8"

Status LED

**Using the SMART HJC BT Smartphone App** 