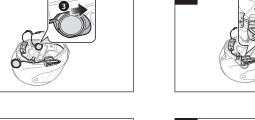

Status LED ■□■□

1.1.0

**Using the SMART HJC Device Manager** 

directly from your PC or Apple computer.

www.smarthjc.com.

Headset A

8"

Status LED

Store (iOS).

You can upgrade the headset's firmware and configure its settings

Download the **SMART HJC** Device Manager, please visit

You can configure its settings directly from your smartphone

Download the **SMART HJC BT** App from Google Play (Android) or App