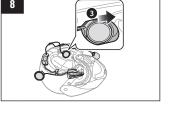

### **Fault Reset**

If the headset is not working properly for any reason, reset the headset by gently inserting a paperclip into the pinhole located next to the screw and lightly pressing the Fault Reset Button.

### **Battery Charging**

Please make sure to take off your headset while charging. The headset automatically turns off during charging.