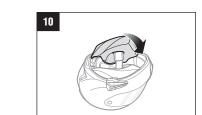

### **Factory Reset**

If you want to restore the headset to factory default settings, use the Factory Reset in the configuration menu. The headset automatically restores the default settings and turns off.