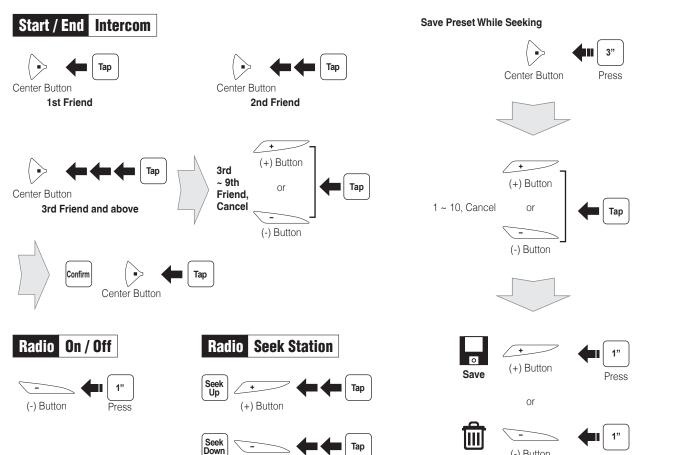

# Radio Scan Up FM Band

Save Preset While Scanning

Preset [# + 1]

**Radio** Move to Preset Station

Center Button

## **Quick Reference**

**Button Command** 

Press the (+) Button and the Center Button

Tap the (+) Button and the Center Button

Tap the Center Button and the (-) Button

Press the Center Button for 2 seconds

Press the Center Button for 3 seconds

Press the (+) Button for 3 seconds

Press the (+) Button for 1 second

Press the (-) Button for 1 second

Press the Center Button for 1 second

Tap the (+) Button or the (-) Button

for 1 second

Say "Hello Sena"

Tap the Center Button

| Туре     | Operation        | Button Command                        |  |
|----------|------------------|---------------------------------------|--|
| /I Radio | FM radio on/off  | Press the (-) Button for 1 second     |  |
|          | Seek forward     | Double tap the (+) Button             |  |
|          | Seek backward    | Double tap the (-) Button             |  |
| tercom   | Intercom pairing | Press the Center Button for 8 seconds |  |
|          |                  | Tan the Center Button                 |  |