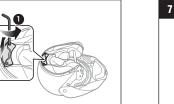

Status LED ■□■□

1.1.0

**Using the SMART HJC Device Manager** 

directly from your PC or Apple computer.

www.smarthjc.com.

Headset A

8"

Status LED

Headset B

8"

Status LED

**Using the SMART HJC BT Smartphone App** 