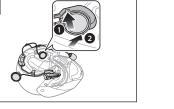

# SMART HJC Quick Start Guide Wired Microphone for Full Face Helmets DC Power Charging & Wired Boom Microphone for Firmware Upgrade Port Modular/Open Face Helmets Bluetooth Module Status LED

SMART HJC 20B compatible HJC helmets can be found by scanning the QR code of the product box.