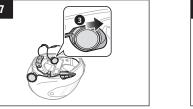

FULL VERSION OF THE USER'S GUIDE CAN BE DOWNLOADED AT WWW.SMARTHJC.COM. wirelessly, and talk over the intercom in full duplex with a passenger or Wired Boom Microphone for Bluetooth Module other riders. Modular/Open Face Helmets 2. Update this product for free with the latest firmware to fully Status LED enjoy the new advanced features built into this product. Visit www.smarthjc.com to see how to update your product. TWO-WAY INTERCOM BLUETOOTH 3.0 INTERCOM 400 M (0.25 MILES)\* Button Module (11)) CUSTOM MUSIC SHARING ADVANCED NOISE HELMET FIT CONTROL Center Button \*: in open terrain **HJC Corporation** Customer Support: www.smarthjc.com SMART HJC 10B compatible HJC helmets can be found by scanning

### Modular/Open Face Helmet Installation











**Full Face Helmet Installation** 



























1.1.0

the QR code of the product box.













### Powering On



# **Volume Adjustment**









Status LED

Double Tapping

Powering Off

+

(+) Button

Volume Down

# Bluetooth Pairing Phone, MP3 and GPS



Bluetooth

Device A

Device B

SMART HJC 10B v1.0







Enter









0 0 0 0 PIN

















Status LED





(-) Button









2"







### Music

Track backward

















### **Battery Check**



















## **Using the SMART HJC Device Manager**

You can upgrade the headset's firmware and configure its settings directly from your PC or Apple computer. Download the **SMART HJC** Device Manager, please visit

www.smarthjc.com.

## **Intercom Pairing**



## **Intercom Start**

3rd Friend and above

Тар

1st Friend



Center Butto