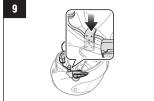

## **Fault Reset**

If the headset is not working properly for any reason, reset the headset

Please make sure to take off your headset while charging. The headset automatically turns off during charging.