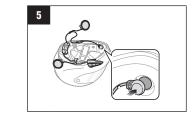

# Bluetooth Pairing Phone, MP3 and GPS

Bluetooth

Device A

Device B

SMART HJC 10B v1.0

Enter

0 0 0 0 PIN

Status LED