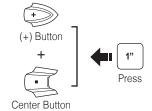

over the intercom in full duplex with a passenger or Wired Boom Microphone for Bluetooth Module other riders. Modular/Open Face Helmets 2. Update this product for free with the latest firmware to fully Status LED enjoy the new advanced features built into this product. Visit www.smarthjc.com to see how to update your product. TWO-WAY INTERCOM BLUETOOTH 3.0 INTERCOM 400 M (0.25 MILES)\* Button Module (11)) CUSTOM MUSIC SHARING ADVANCED NOISE HELMET FIT CONTROL Center Button \*: in open terrain **HJC Corporation** Customer Support: www.smarthjc.com SMART HJC 10B compatible HJC helmets can be found by scanning

### Modular/Open Face Helmet Installation











**Full Face Helmet Installation** 



























1.1.0

the QR code of the product box.













### Powering On



# **Volume Adjustment**









Status LED

Double Tapping

Powering Off

+

(+) Button

Volume Down

# Bluetooth Pairing Phone, MP3 and GPS



Bluetooth

Device A

Device B

SMART HJC 10B v1.0







Enter









0 0 0 0 PIN

















Status LED





(-) Button









2"







### Music

Track backward

















### **Battery Check**



















## **Using the SMART HJC Device Manager**

You can upgrade the headset's firmware and configure its settings directly from your PC or Apple computer. Download the **SMART HJC** Device Manager, please visit

www.smarthjc.com.

## **Intercom Pairing**



## **Intercom Start**

3rd Friend and above

Тар

1st Friend



Center Button

Center Button





## **Fault Reset**

If the headset is not working properly for any reas