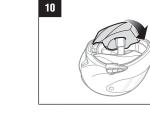

SION OF THE USER'S GUIDE CAN BE DOWNLOADED AT WWW.SMARTHJC.COM. wirelessly, and talk over the intercom in full duplex with a passenger or Wired Boom Microphone for Bluetooth Module other riders. Modular/Open Face Helmets 2. Update this product for free with the latest firmware to fully Status LED enjoy the new advanced features built into this product. Visit www.smarthjc.com to see how to update your product. TWO-WAY INTERCOM BLUETOOTH 3.0 INTERCOM 400 M (0.25 MILES)\* Button Module (11)) CUSTOM MUSIC SHARING ADVANCED NOISE HELMET FIT CONTROL Center Button \*: in open terrain **HJC Corporation** Customer Support: www.smarthjc.com SMART HJC 10B compatible HJC helmets can be found by scanning

### Modular/Open Face Helmet Installation











**Full Face Helmet Installation** 



























1.1.0

the QR code of the product box.













### Powering On



# **Volume Adjustment**









Status LED

Double Tapping

Powering Off

+

(+) Button

Volume Down

# Bluetooth Pairing Phone, MP3 and GPS



Bluetooth

Device A

Device B

SMART HJC 10B v1.0







Enter









0 0 0 0 PIN

















Status LED





(-) Button









2"







### Music

Track backward

















### **Battery Check**



















## **Using the SMART HJC Device Manager**

You can upgrade the headset's firmware and configure its settings directly from your PC or Apple computer. Download the **SMART HJC** Device Manager, please visit

www.smarthjc.com.

## **Intercom Pairing**



## **Intercom Start**

3rd Friend and above

Тар

1st Friend



Center Button

Cente