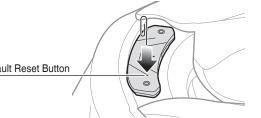

## **Fault Reset**

If the headset is not working properly for any reason, reset the headset

Please make sure to take off your headset while charging. The headset automatically turns off during charging.

by gently inserting a paperclip into the pinhole located next to the screw and lightly pressing the Fault Reset Button.