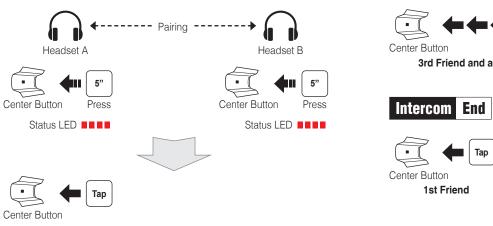

## **Intercom Pairing**

## **Intercom Start**

3rd Friend and above

Тар

1st Friend

Center Button

Center Button