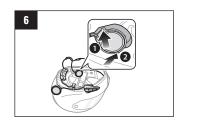

USER'S GUIDE CAN BE DOWNLOADED AT WWW.SMARTHJC.COM. wirelessly, and talk over the intercom in full duplex with a passenger or Wired Boom Microphone for Bluetooth Module other riders. Modular/Open Face Helmets 2. Update this product for free with the latest firmware to fully Status LED enjoy the new advanced features built into this product. Visit www.smarthjc.com to see how to update your product. TWO-WAY INTERCOM BLUETOOTH 3.0 INTERCOM 400 M (0.25 MILES)\* Button Module (11)) CUSTOM MUSIC SHARING ADVANCED NOISE HELMET FIT CONTROL Center Button \*: in open terrain **HJC Corporation** Customer Support: www.smarthjc.com SMART HJC 10B compatible HJC helmets can be found by scanning

### Modular/Open Face Helmet Installation











**Full Face Helmet Installation** 



























1.1.0

the QR code of the product box.













### Powering On



# **Volume Adjustment**









Status LED

Double Tapping

Powering Off

+

(+) Button

Volume Down

# Bluetooth Pairing Phone, MP3 and GPS



Bluetooth

Device A

Device B

SMART HJC 10B v1.0







Enter









0 0 0 0 PIN

















Status LED





(-) Button









2"







### Music

Track backward

















### **Battery Check**



















## **Using the SMART HJC Device Manager**

You can upgrade the headset's firmware and configure its settings directly from your PC or Apple computer. Download the **SMART HJC** Device Manager, please visit

www.smarthjc.com.

## **Intercom Pairing**



## **Intercom Start**

3rd Friend and above

Тар

1st Friend



Center Button

Center Button