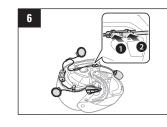

# Bluetooth Pairing Phone, MP3 and GPS

Bluetooth

Device A

Device B

SMART HJC 10B v1.0

Enter

0 0 0 0 PIN

Status LED