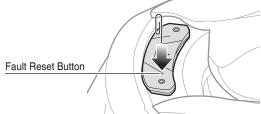

## **Fault Reset**

If the headset is not working properly for any reason, reset the headset

Please make sure to take off your headset while charging. The headset automatically turns off during charging.

by gently inserting a paperclip into the pinhole located next to the screw and lightly pressing the Fault Reset Button.